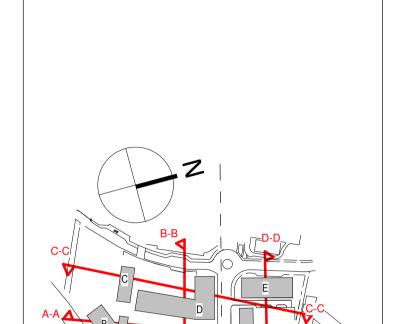

**Section A-A**1:500

**Section B-B**1:500

**Section C-C**1:500

**Section D-D**1:500

Notes:

DO NOT SCALE FROM THIS DRAWING. USE FIGURED DIMENSIONS IN ALL CASES. VERIFY DIMENSIONS ON SITE AND REPORT ANY DISCREPANCIES TO THE ARCHITECTS IMMEDIATELY. THIS DRAWING TO BE READ IN CONJUNCTION WITH THE ARCHITECTS SPECIFICATION. © THIS DRAWING IS COPYRIGHT AND MAY ONLY BE REPRODUCED WITH THE ARCHITECTS