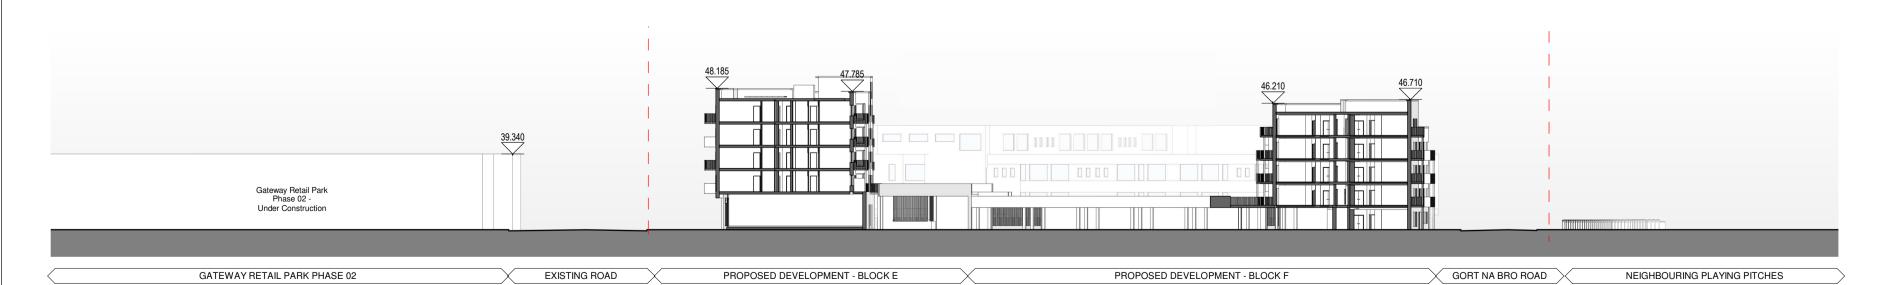

**Section A-A**1:500

**Section B-B**1:500

**Section C-C**1:500

**Section D-D**1:500

Notes:

DO NOT SCALE FROM THIS DRAWING. USE FIGURED DIMENSIONS IN ALL CASES. VERIFY DIMENSIONS ON SITE AND REPORT ANY DISCREPANCIES TO THE ARCHITECTS IMMEDIATELY. THIS DRAWING TO BE READ IN CONJUNCTION WITH THE ARCHITECTS SPECIFICATION. © THIS DRAWING IS COPYRIGHT AND MAY ONLY BE REPRODUCED WITH THE ARCHITECTS