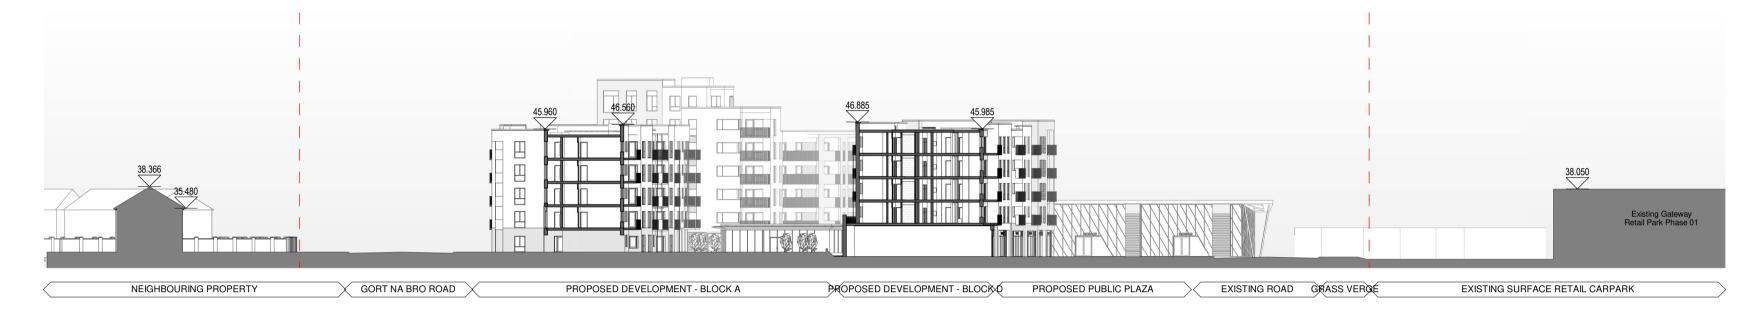

**Section A-A**1:500

**Section B-B**1:500

**Section C-C**1:500

**Section D-D**1:500

Notes:

DO NOT SCALE FROM THIS DRAWING. USE FIGURED DIMENSIONS IN ALL CASES. VERIFY DIMENSIONS ON SITE AND REPORT ANY DISCREPANCIES TO THE ARCHITECTS IMMEDIATELY. THIS DRAWING TO BE READ IN CONJUNCTION WITH THE ARCHITECTS SPECIFICATION. © THIS DRAWING IS COPYRIGHT AND MAY ONLY BE REPRODUCED WITH THE ARCHITECTS